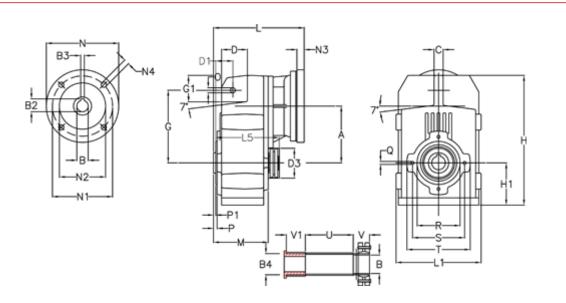

## **Measures**

| A = 150.50 | D1 = 54.0  | 15 = 180.0 | P1                                  | = 3.5    | V = 45  |
|------------|------------|------------|-------------------------------------|----------|---------|
| B = 40     | d3 = 90    | M = 125.0  | Q                                   | = M10x17 | V1 = 52 |
| B1 = 14    | G = 170    | N = 160    | R                                   | = 110    |         |
| B2 = 16.3  | G1 = 84.0  | N1 = 130   | S                                   | = 130    |         |
| B3 = 5     | H = 326.0  | N2 = 110   | Т                                   | = 150    |         |
| B4 = 40    | H1 = 102.0 | N4 = M8x16 | Tightening torque Nm adapter bushir | ig = 6.0 |         |
| C = 20     | L = 225.5  | O = 13     | Tightening torque Nm shrink disc    | = 8.0    |         |
| D = 68.0   | L1 = 210   | P = 6.5    | U                                   | = 95.5   |         |
|            |            |            |                                     |          |         |